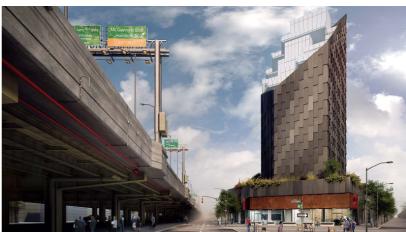

## Invictus Property Advisors sells 50k Buildable, \$16.5 Million Development Site at 280 Meeker Avenue

Asset Type Development Site

Sales Price

**PPBSF** \$16.500.000

Location Williamsburg

Invictus Property Advisors ("Invictus") is pleased to announce that we sold a 48,805 buildable sq. ft. development project at 280 Meeker Avenue in Williamsburg, Brooklyn for \$16,500,000, or \$338 a buildable sq. ft. Invictus represented both the buyer and seller in the transaction. The subject property is a corner development site that consists of five contiguous lots, located in the Special Mixed-Use District, just three blocks away from the Lorimer Street L Train Station and McCarren Park.

The property is located a block away from new high-end restaurants such as Lilia and Llama Inn which suggests the retail renaissance will likely spillover east of the Bronx-Queens Expressway. In addition, Greenpoint and Williamsburg (BK Community District 1) together rank sixth in population increase since 2000 among all NYC Community Districts, and only second to Brooklyn Heights and Fort Greene (BK Community District 2) in Brooklyn. The growth of Brooklyn in general and Williamsburg specifically as a "first consideration" neighborhood to live in is expected to continue into the next decade and beyond.