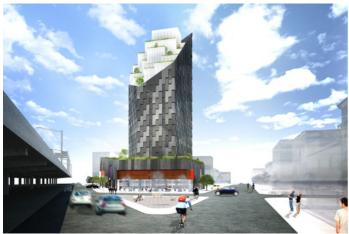

## Invictus Property Advisors sells 50k Buildable, \$16.5 Million Development Site at 280 Meeker Avenue

Asset Type Development Site

Sales Price

**PPBSF** \$16.500.000

Location Williamsburg

Invictus Property Advisors ("Invictus") is pleased to announce that we sold a 48,805 buildable sq. ft. development project at 280 Meeker Avenue in Williamsburg, Brooklyn for \$16,500,000, or \$338 a buildable sq. ft. Invictus represented both the buyer and seller in the transaction. The subject property is a corner development site that consists of five contiguous lots, located in the Special Mixed-Use District, just three blocks away from the Lorimer Street L Train Station and McCarren Park.

The property is located a block away from new high-end restaurants such as Lilia and Llama Inn which suggests the retail renaissance will likely spillover east of the Bronx-Queens Expressway. In addition, Greenpoint and Williamsburg (BK Community District 1) together rank sixth in population increase since 2000 among all NYC Community Districts, and only second to Brooklyn Heights and Fort Greene (BK Community District 2) in Brooklyn. The growth of Brooklyn in general and Williamsburg specifically as a "first consideration" neighborhood to live in is expected to continue into the next decade and beyond.